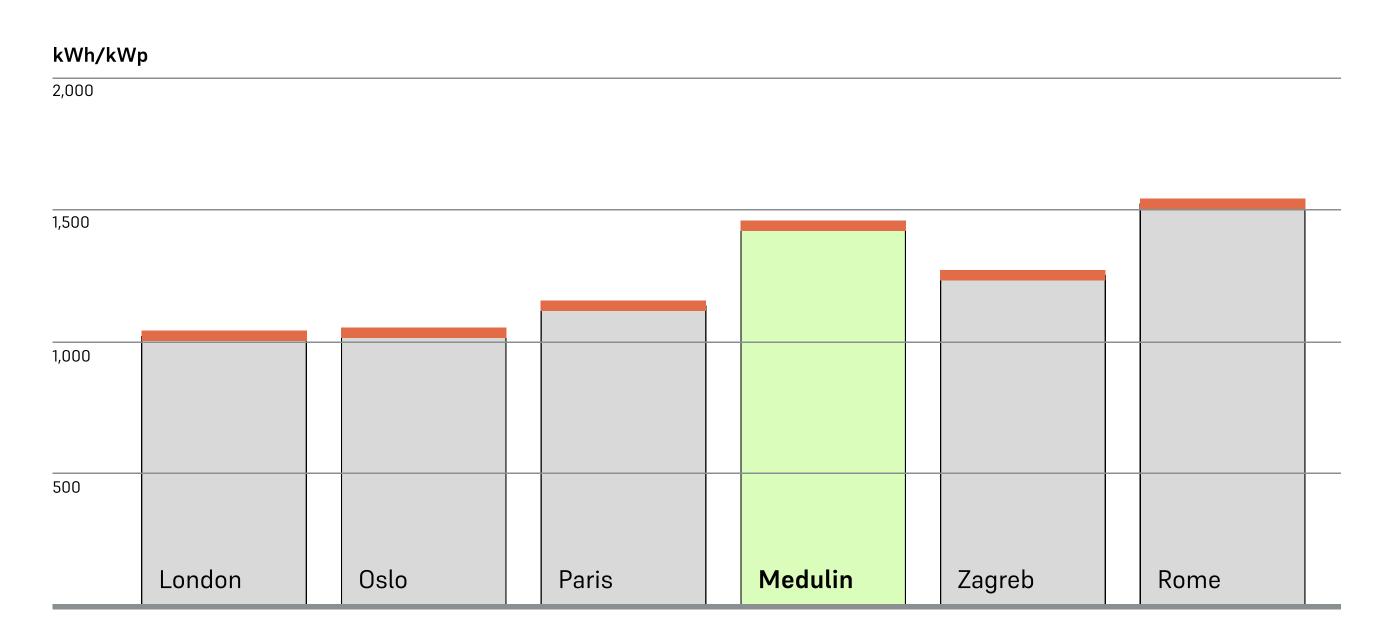

# Why Solar Energy?

Medulin has the ideal conditions for PV installations within the region.

The future of energy production is **renewable and independent**. Energy prices are volatile, and the more prices go up, the more valuable renewable energy investment is.