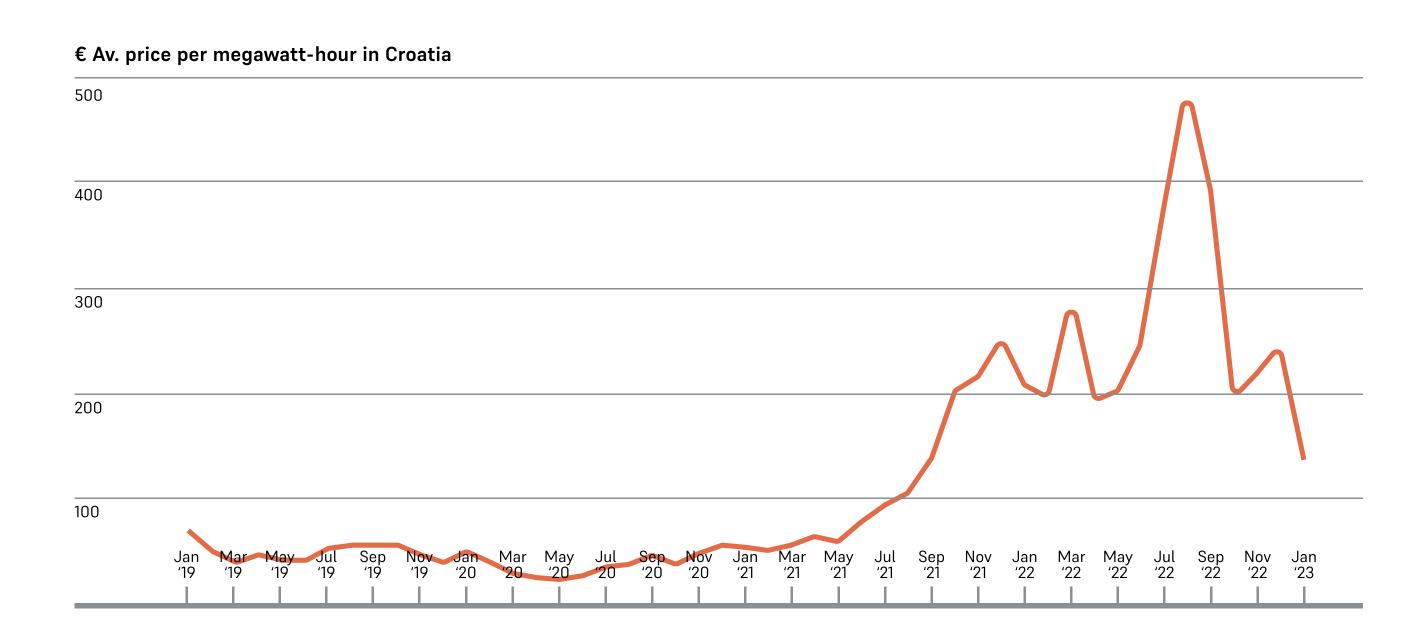

# Why Solar Energy?

Medulin has the ideal conditions for PV installations within the region.

The future of energy production is **renewable and independent**. Energy prices are volatile, and the more prices go up, the more valuable renewable energy investment is.