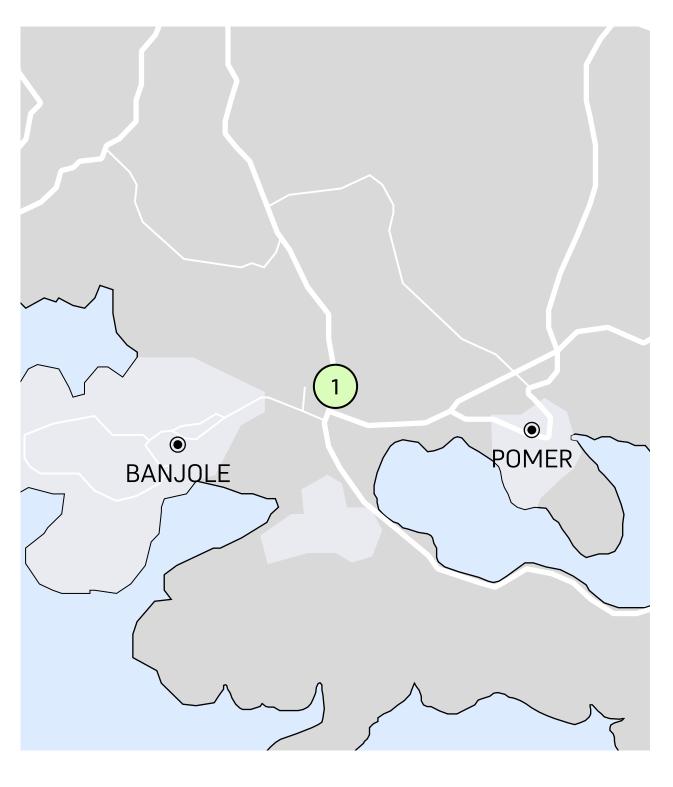

### Locations

We are installing 7 new photovoltaic power stations over 6 sites accross Medulin.

- 1 Kamik 36, 52100 Pomer
- 2 Premantura BB, 52203 Medulin
- Biškupije 283, 52203 Medulin
- 4 Pomer 293, 52100 Pomer
- Medulin bb, 52203 Medulin
- 6 Munida 3, 52203 Medulin

# Kamik 36, 52100 Pomer

Installed Capacity, DC (AC) 10.88 KWp

Productivity, KWh/KW 12,783.90

### Pomer 293, 52100 Pomer