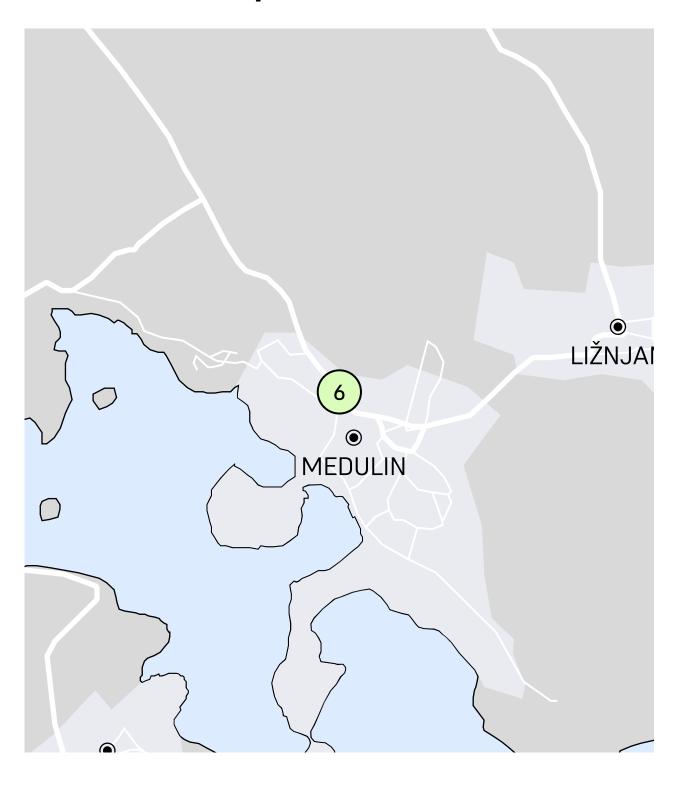

### Locations

We are installing 7 new photovoltaic power stations over 6 sites accross Medulin.

- 1 Kamik 36, 52100 Pomer
- 2 Premantura BB, 52203 Medulin
- Biškupije 283, 52203 Medulin
- 4 Pomer 293, 52100 Pomer
- Medulin bb, 52203 Medulin
- 6 Munida 3, 52203 Medulin

# Munida 3, 52203 Medulin

### Munida 3, 52203 Medulin

Installed Capacity, KW (AC) 100.00 KW

Installed Capacity, DC (AC) 106.40 KWp

Productivity, KWh/KW 138,087.90