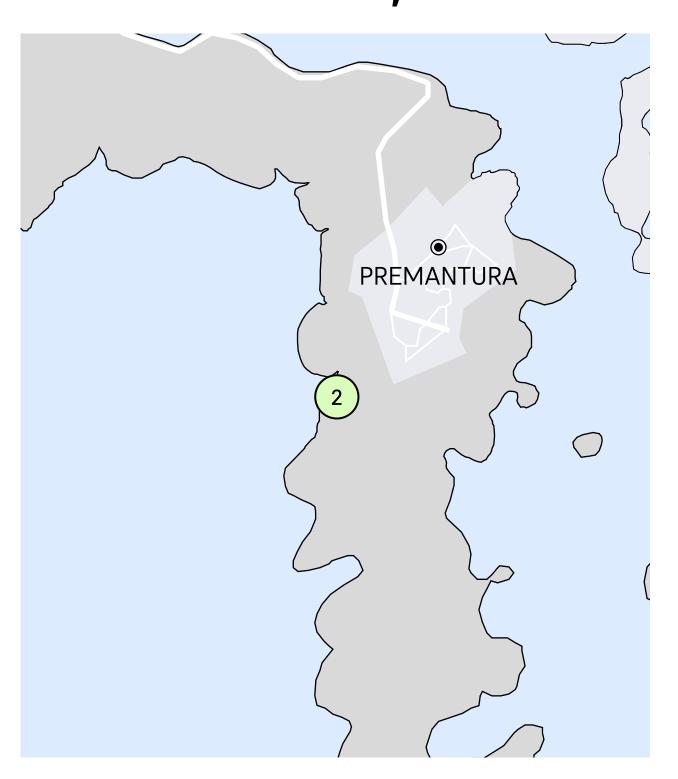

### Locations

We are installing 7 new photovoltaic power stations over 6 sites accross Medulin.

- 1 Kamik 36, 52100 Pomer
- 2 Premantura BB, 52203 Medulin
- Biškupije 283, 52203 Medulin
- 4 Pomer 293, 52100 Pomer
- Medulin bb, 52203 Medulin
- 6 Munida 3, 52203 Medulin

# Premantura BB, 52203 Medulin

Installed Capacity, DC (AC) 21.90 KWp