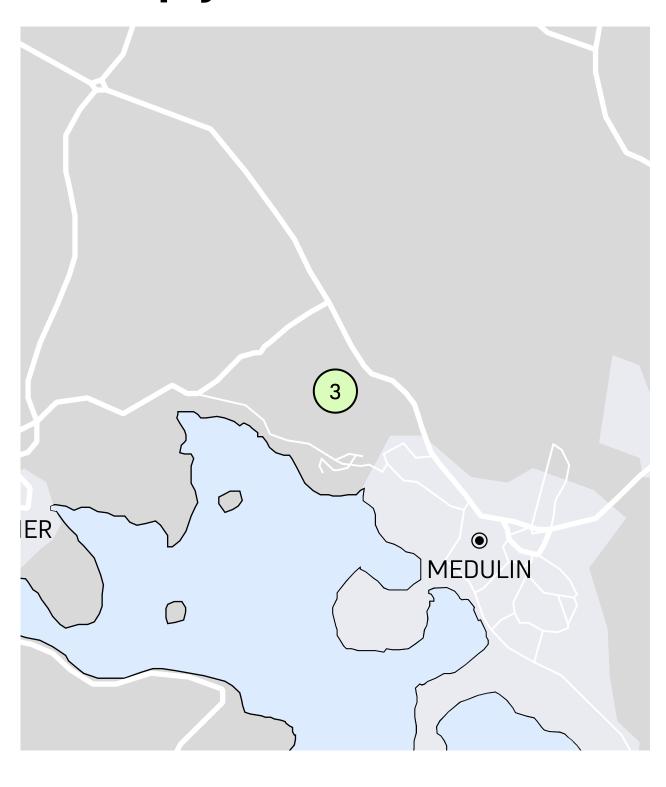

### Locations

We are installing 7 new photovoltaic power stations over 6 sites accross Medulin.

- 1 Kamik 36, 52100 Pomer
- 2 Premantura BB, 52203 Medulin
- Biškupije 283, 52203 Medulin
- 4 Pomer 293, 52100 Pomer
- Medulin bb, 52203 Medulin
- 6 Munida 3, 52203 Medulin

### Pomer 293, 52100 Pomer