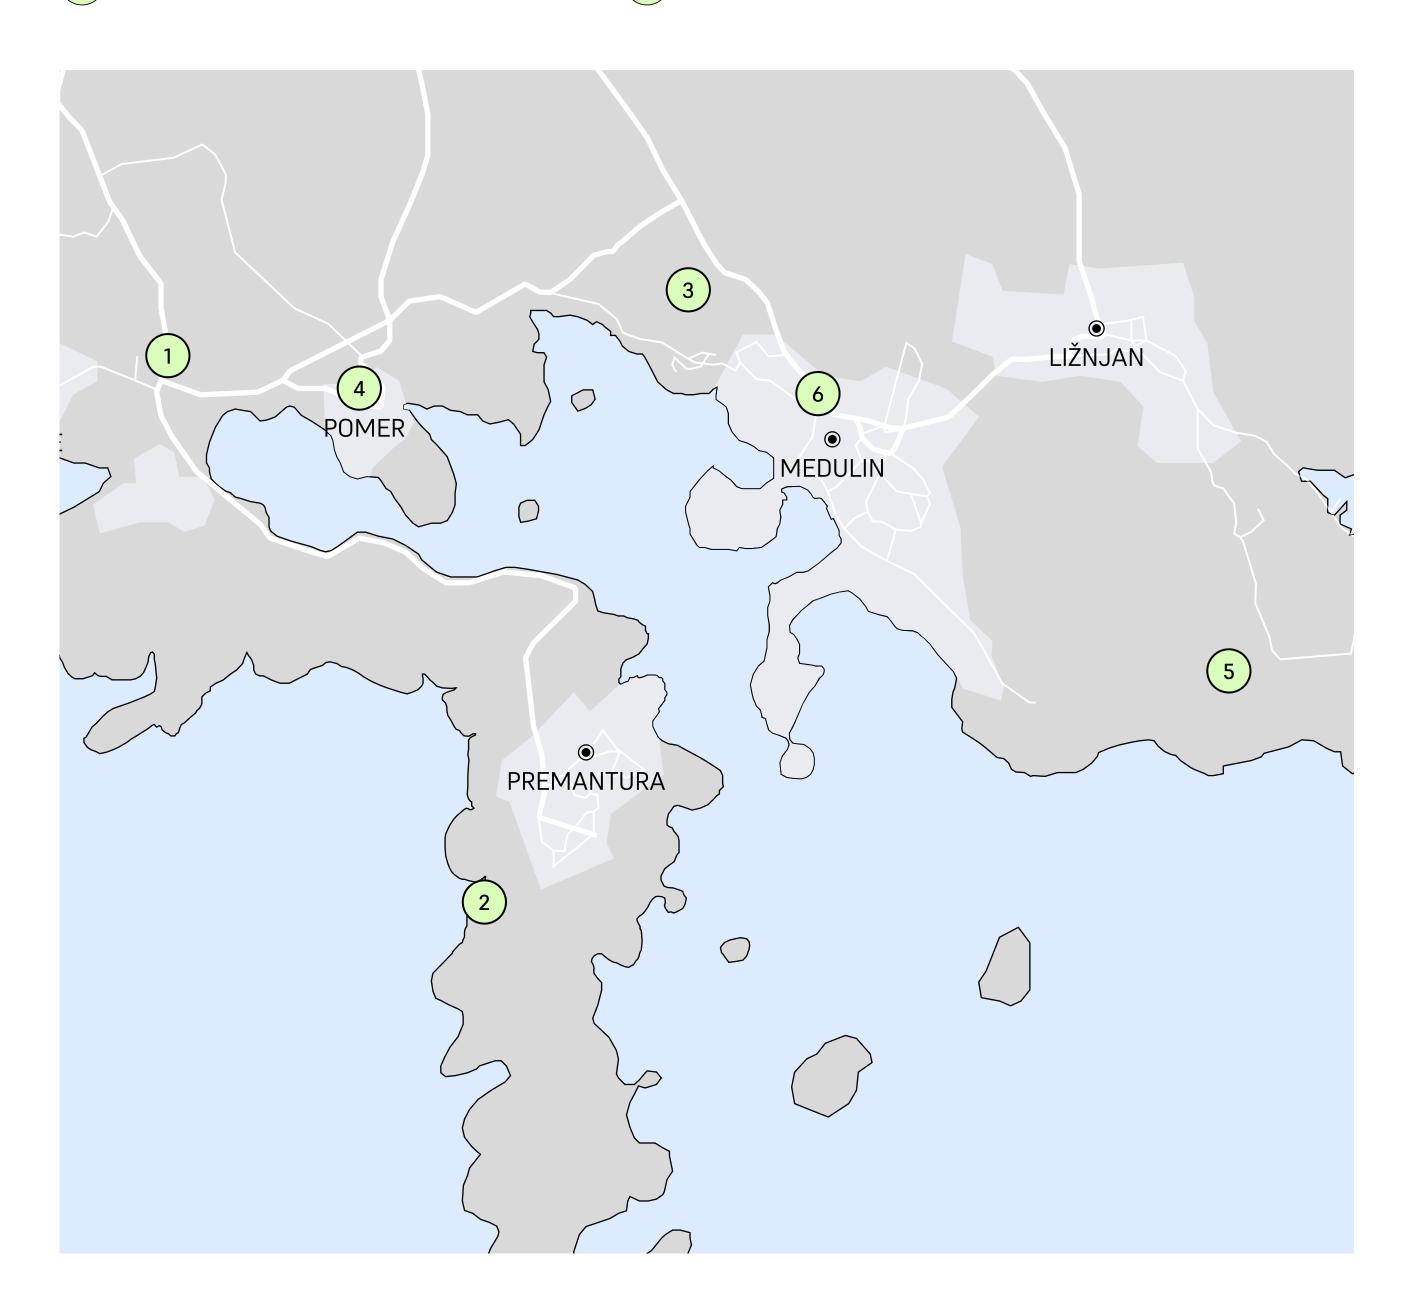

### Locations

We are installing 7 new photovoltaic power stations over 6 sites accross Medulin.

- 1 Kamik 36, 52100 Pomer
- 2 Premantura BB, 52203 Medulin
- Biškupije 283, 52203 Medulin
- 4 Pomer 293, 52100 Pomer
- Medulin bb, 52203 Medulin
- 6 Munida 3, 52203 Medulin