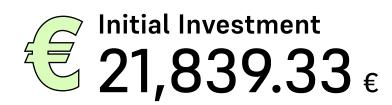

# Munida 3, 52203 Medulin

### Munida 3, 52203 Medulin

Installed Capacity, KW (AC) 100.00 KW

Installed Capacity, DC (AC) 106.40 KWp

Productivity, KWh/KW 138,087.90