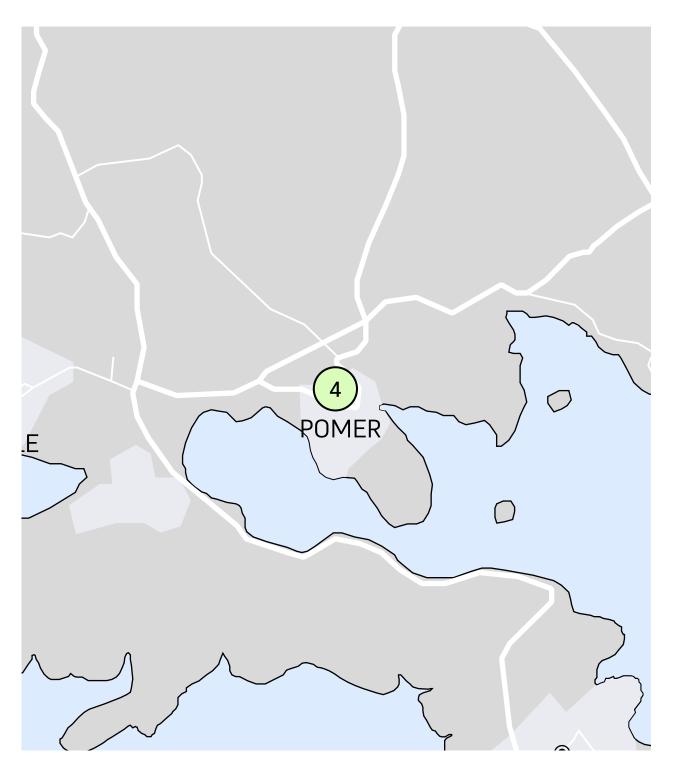

### Locations

We are installing 7 new photovoltaic power stations over 6 sites accross Medulin.

- 1 Kamik 36, 52100 Pomer
- 2 Premantura BB, 52203 Medulin
- Biškupije 283, 52203 Medulin
- 4 Pomer 293, 52100 Pomer
- Medulin bb, 52203 Medulin
- 6 Munida 3, 52203 Medulin

### Pomer 293, 52100 Pomer